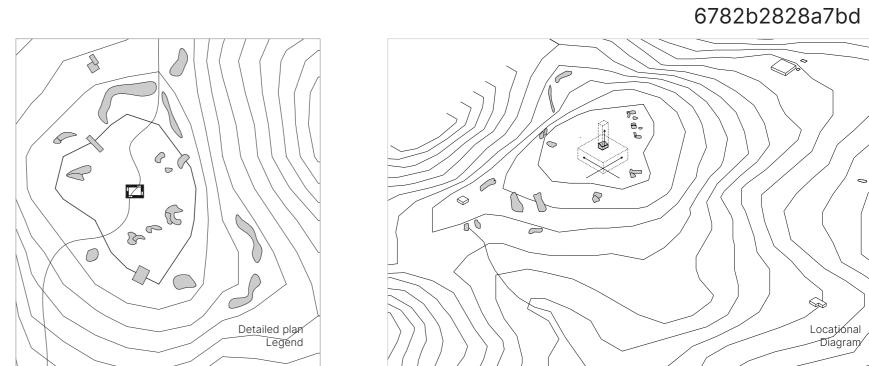

## **DIGITAL** HUB: **HERITAGE** PRESERVING DELOS BEYOND TIME

The island of Delos, one of the most important archaeological sites in Greece, faces an existential crisis. Rising sea levels and extreme weather patterns threaten to submerge its ancient ruins, sinking thousands of years of cultural heritage. As life continues to place strain on the fragile site, the need for an innovative, insightful solution becomes crucial. The challenge is not only to preserve the remains of Delos but also to reimagine how future generations will experience its history. Setting in this way a useful reference as a