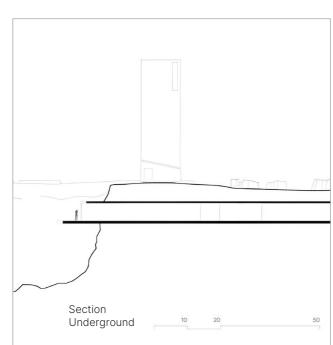

## **DIGITAL** HUB: **HERITAGE** PRESERVING DELOS BEYOND TIME

The island of Delos, one of the most important archaeological sites in Greece, faces an existential crisis. Rising sea levels and extreme weather patterns threaten to submerge its ancient ruins, sinking thousands of years of cultural heritage. As life continues to place strain on the fragile site, the need for an innovative, insightful solution becomes crucial. The challenge is not only to preserve the remains of Delos but also to reimagine how future generations will experience its history. Setting in this way a useful reference as a